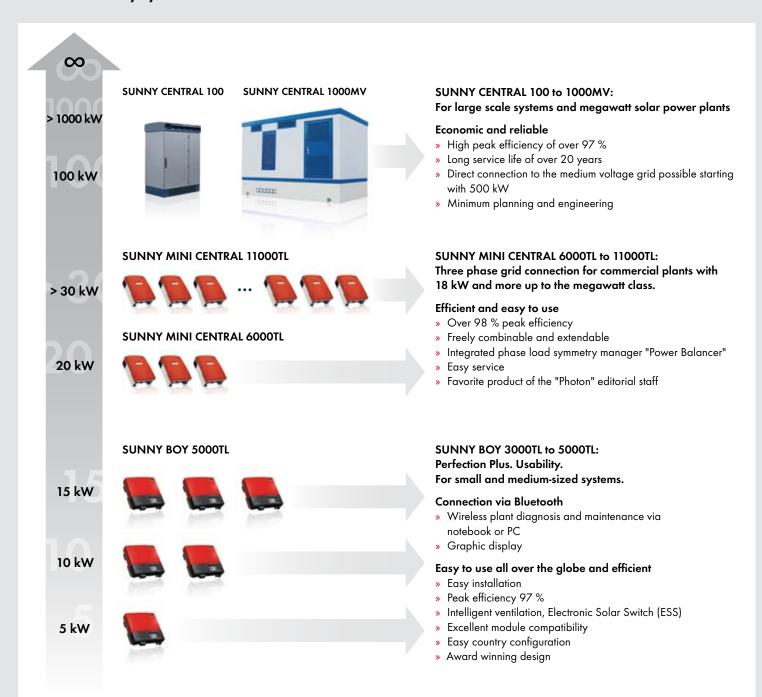

Safe data storage for evaluation using MS Excel
- » Diagnostics and system configuration with any PC

### Combined with Sunny Portal:

- » Automatic data transfer in optional intervals
- » Data preparation free of charge, and graphic display in the internet
- » Periodic performance reports by email

#### **SUNNY PORTAL**



# Sunny Portal: Comfortable system monitoring for beginners and professionals

- » Plant information via email
- » Display of plant data in charts and tables
- » Publishing of single Sunny Portal Web pages
- » Individual page design by HTML
- » Display of CO<sub>2</sub> saved and feed-in tariffs

SMA Solar Technology AG Sonnenallee 1 34266 Niestetal, Germany

Tel.: +49 561 9522-4000 E-Mail: Sales@SMA.de







# The optimal solar inverter from SMA for any system size