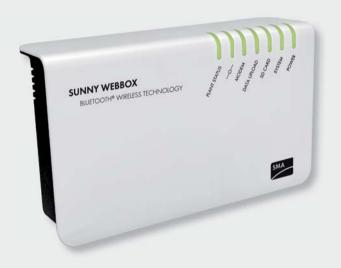

# SUNNY WEBBOX

Remote Monitoring and Remote Maintenance of PV Systems

The Sunny WebBox enables monitoring of the entire system from anywhere in the world. Combined with Sunny Portal, it offers the most professional solution for system monitoring.