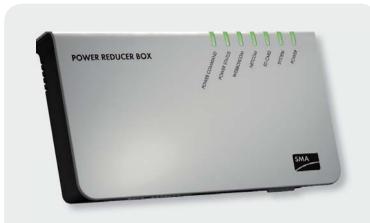

### POWER REDUCER BOX The Solution for Feed-in and Grid Safety Management

With the Power Reducer Box, your system fulfills the requirements of EEG (The German Renewable Energy Sources Act) and medium voltage directive, which have been imposed on large-scale systems since January 1, 2009 in Germany.