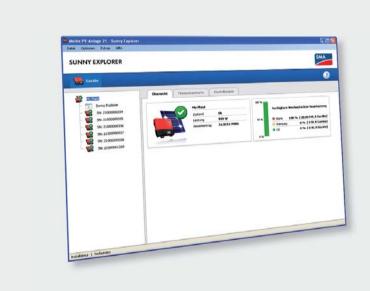

FLASHVIEW Presenting PV Systems Impressively

Flashview provides an attractive live presentation of the most important system data on every PC.

SUNNY EXPLORER Free PC Software for Easy System Control

Sunny Explorer is the basic solution for a fast and comfortable system status overview. The configuration of the PV system is thus completed in the blink of an eye as well.