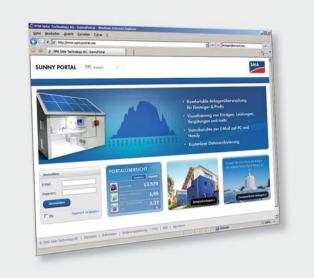

#### SUNNY PORTAL

Your Professional Tool for the Daily Management and Monitoring of all Your PV systems.

Using Sunny Portal, you always have an overview without having to be on-site. Due to the high-performance reporting, you are always informed and you reliably ensure your yields.

www.SunnyPortal.com