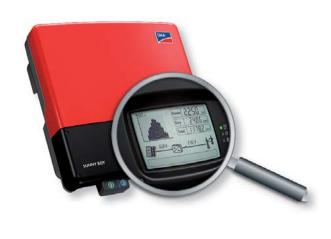

Graphic display The essentials at a glance

The built-in Display\* presents the most important operation information of a system directly on the device.

\*Depending on inverter type

SUNNY MATRIX Attractive Large-Scale Display