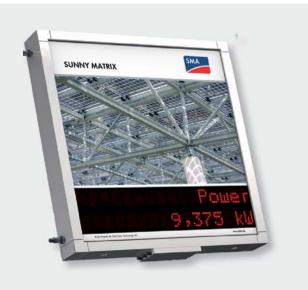

Graphic display The essentials at a glance

The built-in Display\* presents the most important operation information of a system directly on the device.

\*Depending on inverter type

SUNNY MATRIX Attractive Large-Scale Display

Being an information display, the Sunny Matrix presents your system's data both outdoors and indoors. It may be indi-vidually designed.

SMA OPC SERVER Standardized Data Interface for Large-Scale Systems