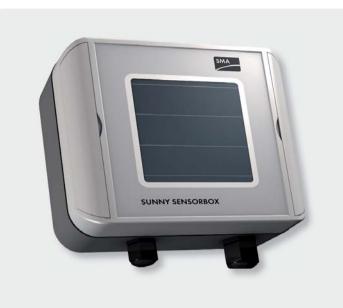

With the help of the SMA OPC Server, every SMA PV system can be integrated into OPC-compatible control networks.

SUNNY SENSORBOX The Weather Station for Your Solar Power System

Secure, informative, compact: the Sunny SensorBox allows the complete analysis of your solar generator. In combination with Sunny Portal and Sunny WebBox, it provides a continuous target-actual comparison of plant performance. Hence, you can quickly recognize and avoid possible power losses.