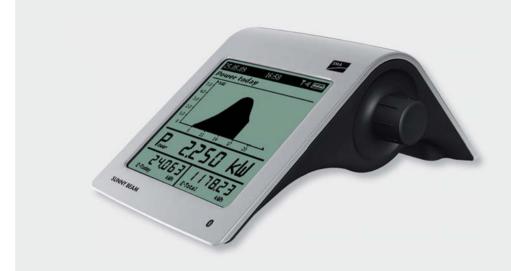

## SUNNY BEAM Wireless Display and Monitoring

The Sunny Beam is the compact solution for monitoring small PV systems: very easy to operate, it gives information about events and yields at a glance.

(Only in connection with respective radio or Bluetooth<sup>®</sup> interface in the inverter)