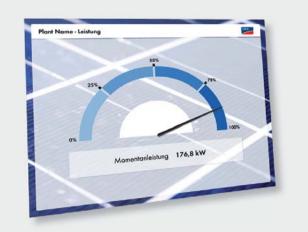

FLASHVIEW Presenting PV Systems Impressively

Flashview provides an attractive live presentation of the most important system data on every PC.

SUNNY EXPLORER Free PC Software for Easy System Control

Sunny Explorer is the basic solution for a fast and comfortable system status overview. The configuration of the PV system is thus completed in the blink of an eye as well.