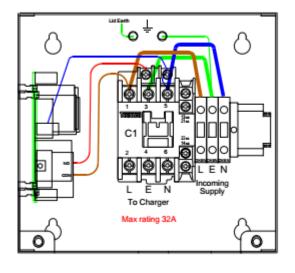

The unit incorporates our own unique monitoring device which disconnects all poles including CPC in the event of a fault.

The matt:e *SP-EVCP-T* technology does not require earth rods or measuring electrodes to function correctly.

## **Product Features**

- Built in matt:e technology
- BS; 7671 18th edition compliant
- NO EARTH ELECTRODES REQUIRED
- Suitable for 1 x 32amp load
- Standard 3 Year parts warranty
- Simple wire in wire out connection
- Standard mild steel IP2X enclosure
- Designed and Built in the UK