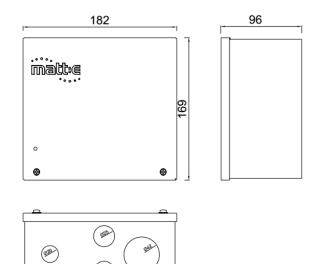

## **SP-EVCP-T** Dimensions and Specifications

02

| Description              | Single Phase Voltage Monitoring and Protection Unit                                                                                                                 |
|--------------------------|---------------------------------------------------------------------------------------------------------------------------------------------------------------------|
| Input Volts              | Nominal input voltage Single Phase 230V 50Hz                                                                                                                        |
| Max Load                 | 32 amps                                                                                                                                                             |
| Cable Entry Facility     | Bottom, 2 x 20mm                                                                                                                                                    |
| Terminal Capacity        | 6.0mm2                                                                                                                                                              |
| Dimensions ( H x W x D ) | 169mm x 182mm x 111mm                                                                                                                                               |
| Weight                   | Approximately 3kG                                                                                                                                                   |
| Enclosure                | Mild Steel Powder Coated                                                                                                                                            |
| Ingress Protection       | IP2X                                                                                                                                                                |
| Warranty                 | The matt:e <i>SP-EVCP-T</i> is guaranteed for a period of 3 years from the date of purchase. This warranty is limited to the replacement of faulty components only. |