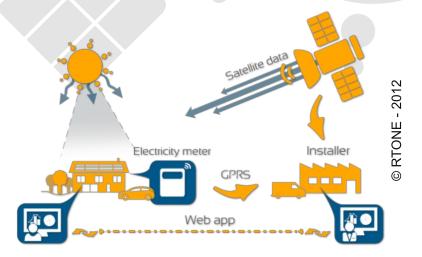

# Production control by satellite image analysis

Rbee Solar analyses daily the satellite images of your installations in order to calculate the radiation in the plane of the photovoltaic modules

Radiation is calculated hour by hour depending on the location, orientation and slope of the roof

#### Is Rbee Solar compatible with all makes of inverters?

Yes, using an electric meter permits universal monitoring, regardless of make of inverter.

How do the meters communicate their data?

The meters transmit their data twice a day thanks to their built-in GPRS modem.