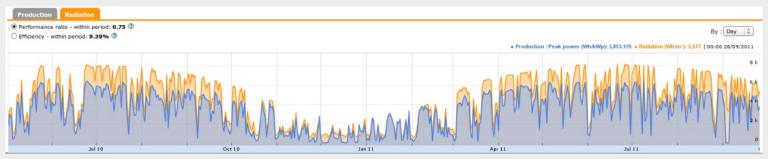

# Production control by satellite image analysis

Rbee Solar analyses daily the satellite images of your installations in order to calculate the radiation in the plane of the photovoltaic modules

Radiation is calculated hour by hour depending on the location, orientation and slope of the roof

View production and compare it with radiation