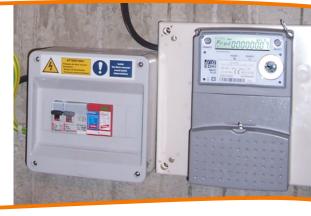

### Mk7C single-phase meter

Accuracy: 1% (MID Class 1)

**Dimensions:** 210 mm x 130 mm x 70 mm

Power Supply: 220V - 240V (198V - 276V), 45 - 65 Hz

**Current: 10 (100) A** 

Consumption: < 10 VA, < 2 W

Environment: -25°C +60°C, humidity (95%), IP55

Internal Memory: > 5 Jahre / 5 years Communication: GSM/GPRS (PPP) Cable section: 60 mm2 max

5 years guarantee

5 years guarantee

### Mk10A three-phase meter

Accuracy: 1% (MID Class 1)

Dimensions: 210 mm x 166 mm x 74 mm

Power Supply: 220V - 240V (140V - 290V), 45 - 65 Hz

**Current:** 

Whole current: 5 / 100 A, 10 / 100 A, 25 / 100 A

• CT: 1 / 6A, 5 / 20 A

Consumption: < 10 VA, < 2 W

Environment: -25°C +70°C, humidity (95%), IP55

**Internal Memory:** > 5 years

Communication: GSM/GPRS (PPP)

Cable section: 60 mm2 max

5 years guarantee