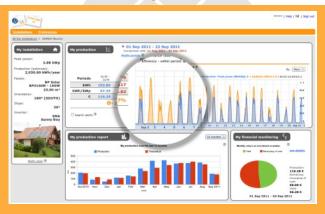

## Control and prevent risks

Day-to-day production monitoring

Actual production and comparison with theoretical

Visual and characteristics of the installation

Alerts in the event of a fault

View production and compare it with radiation