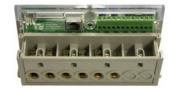

### Mk7C single-phase meter

Accuracy: 1% (MID Class 1)

**Dimensions:** 210 mm x 130 mm x 70 mm

Power Supply: 220V - 240V (198V - 276V), 45 - 65 Hz

**Current: 10 (100) A** 

Consumption: < 10 VA, < 2 W

Environment: -25°C +60°C, humidity (95%), IP55

Internal Memory: > 5 Jahre / 5 years Communication: GSM/GPRS (PPP) Cable section: 60 mm2 max

5 years guarantee

5 years guarantee