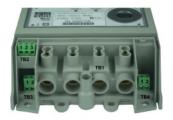

### Mk10A three-phase meter

Accuracy: 1% (MID Class 1)

Dimensions: 210 mm x 166 mm x 74 mm

Power Supply: 220V - 240V (140V - 290V), 45 - 65 Hz

**Current:** 

Whole current: 5 / 100 A, 10 / 100 A, 25 / 100 A

• CT: 1 / 6A, 5 / 20 A

Consumption: < 10 VA, < 2 W

Environment: -25°C +70°C, humidity (95%), IP55

**Internal Memory:** > 5 years

Communication: GSM/GPRS (PPP)

Cable section: 60 mm2 max

5 years guarantee