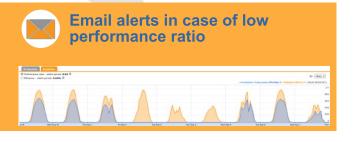

## Control and prevent risks

Day-to-day production monitoring

Actual production and comparison with theoretical

Visual and characteristics of the installation

Alerts in the event of a fault