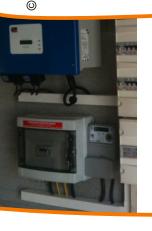

### Mk7C single-phase meter

Accuracy: 1% (MID Class 1)

**Dimensions:** 210 mm x 130 mm x 70 mm

Power Supply: 220V - 240V (198V - 276V), 45 - 65 Hz

**Current: 10 (100) A** 

Consumption: < 10 VA, < 2 W

Environment: -25°C +60°C, humidity (95%), IP55

Internal Memory: > 5 Jahre / 5 years Communication: GSM/GPRS (PPP) Cable section: 60 mm2 max

5 years guarantee

5 years guarantee

### Mk10A three-phase meter

Accuracy: 1% (MID Class 1)

Dimensions: 210 mm x 166 mm x 74 mm

Power Supply: 220V - 240V (140V - 290V), 45 - 65 Hz

**Current:** 

Whole current: 5 / 100 A, 10 / 100 A, 25 / 100 A

• CT: 1 / 6A, 5 / 20 A

Consumption: < 10 VA, < 2 W

Environment: -25°C +70°C, humidity (95%), IP55

**Internal Memory:** > 5 years

Communication: GSM/GPRS (PPP)

Cable section: 60 mm2 max

5 years guarantee