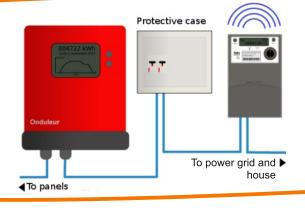

#### Is Rbee Solar compatible with all makes of inverters?

Yes, using an electric meter permits universal monitoring, regardless of make of inverter.

How do the meters communicate their data?

The meters transmit their data twice a day thanks to their built-in GPRS modem.

#### Does the system work with several inverters?

Yes, monitoring will be carried out on the whole of the production and not inverter by inverter.

Is the metering value certified?

Yes, the meters are all European MID Class B certified.