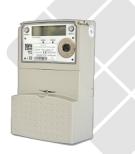

### Mk7C single-phase meter

Accuracy: 1% (MID Class 1)

**Dimensions:** 210 mm x 130 mm x 70 mm

Power Supply: 220V - 240V (198V - 276V), 45 - 65 Hz

**Current: 10 (100) A** 

Consumption: < 10 VA, < 2 W

Environment: -25°C +60°C, humidity (95%), IP55

Internal Memory: > 5 Jahre / 5 years Communication: GSM/GPRS (PPP) Cable section: 60 mm2 max

5 years guarantee

5 years guarantee