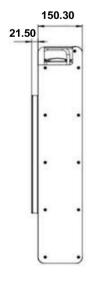

#### Indoor/Outdoor

Dimensions (w x h x d) mm

Weight

**Software Updates** 

**Ongoing Technical Support** 

## Both

386.40 x 737 x 171.80

59kg

Free

Yes