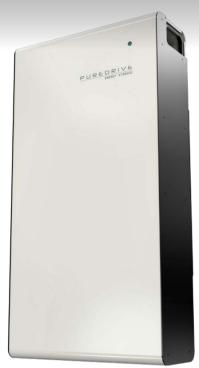

## PureStorage II Hybrid 5kWh (modular to 25kWh)

PureStorage II Hybrid 5kWh, uses the safest and highest performing lithium-iron-phosphate battery cells, with 1C operation, 10,000 cycles and with a high charge and discharge rate capability. It is compatible with leading inverters on the market, including; Solis, Victron & Imeon. Comparison sites describe it as the best hybrid solution on the market when combined with a Solis inverter.

It incorporates a modular design, allowing 5 of 5kWh batteries to be connected together, providing a high level of capacity flexibility from 5kWh to 25kWh. It is water proof at IP65 and can be installed indoors or outdoors. Its elegant and simple design is aesthetically pleasing and provides a very quick and simple installation.