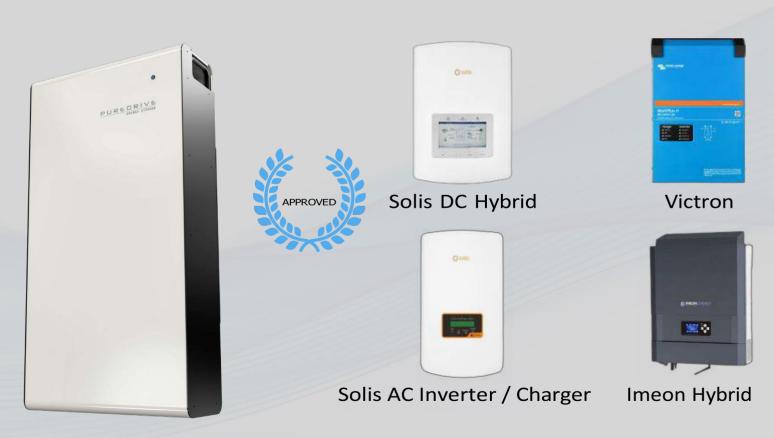

### Approved with leading battery inverters

PUREDRIVE

## PureStorage II Hybrid 5kWh (modular to 25kWh)

PureStorage II Hybrid 5kWh, uses the safest and highest performing lithium-iron-phosphate battery cells, with 1C operation, 10,000 cycles and with a high charge and discharge rate capability. It is compatible with leading inverters on the market, including; Solis, Victron & Imeon. Comparison sites describe it as the best hybrid solution on the market when combined with a Solis inverter.