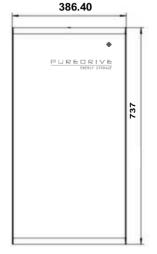

#### Indoor/Outdoor

Dimensions (w x h x d) mm

Weight

**Software Updates** 

**Ongoing Technical Support** 

## Both

386.40 x 737 x 171.80

59kg

Free

Yes