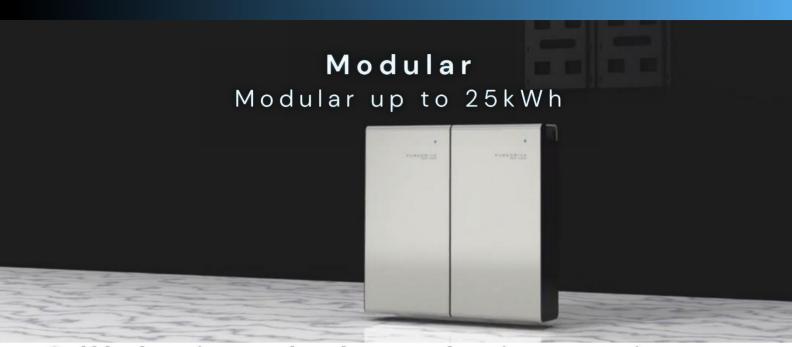

# PureStorage II Hybrid

Designed to withstand the most complex variable rate tariffs and grid services

Modular

Modular up to 25kWh

**Future Proofed** 

Market leading technology designed and developed in Britain

It incorporates a modular design, allowing 5 of 5kWh batteries to be connected together, providing a high level of capacity flexibility from 5kWh to 25kWh. It is water proof at IP65 and can be installed indoors or outdoors. Its elegant and simple design is aesthetically pleasing and provides a very quick and simple installation.