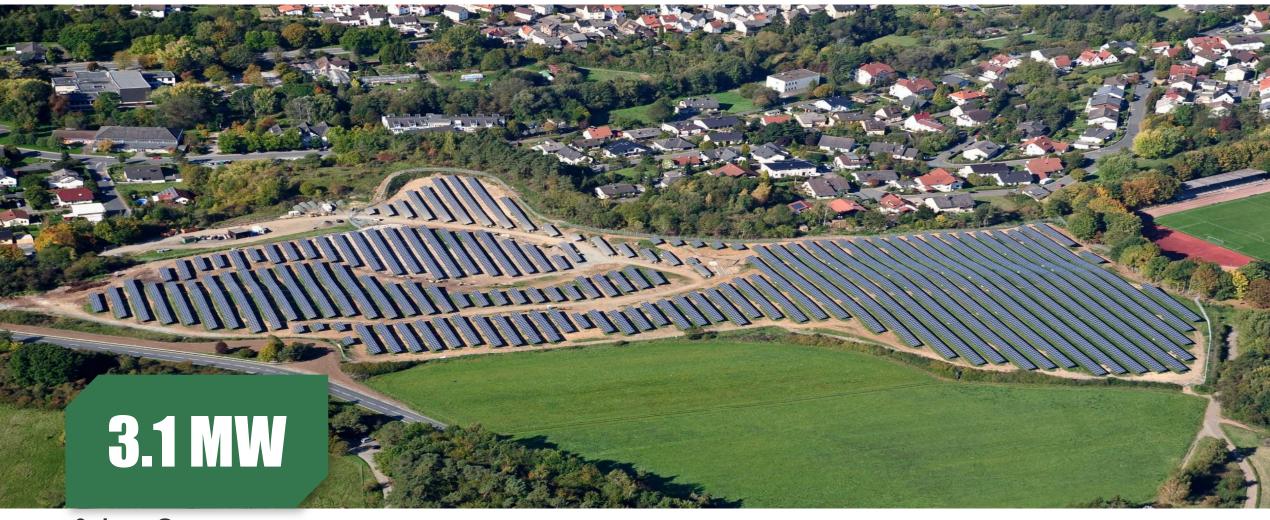

# Polch, Germany

Project Type: Ground-mounted Project Product Type: PS235P-20/U & PS240P-20/U

Commission Date: July, 2014

Carbon-reduced **15,195** 

5

Tree-planted 11,092