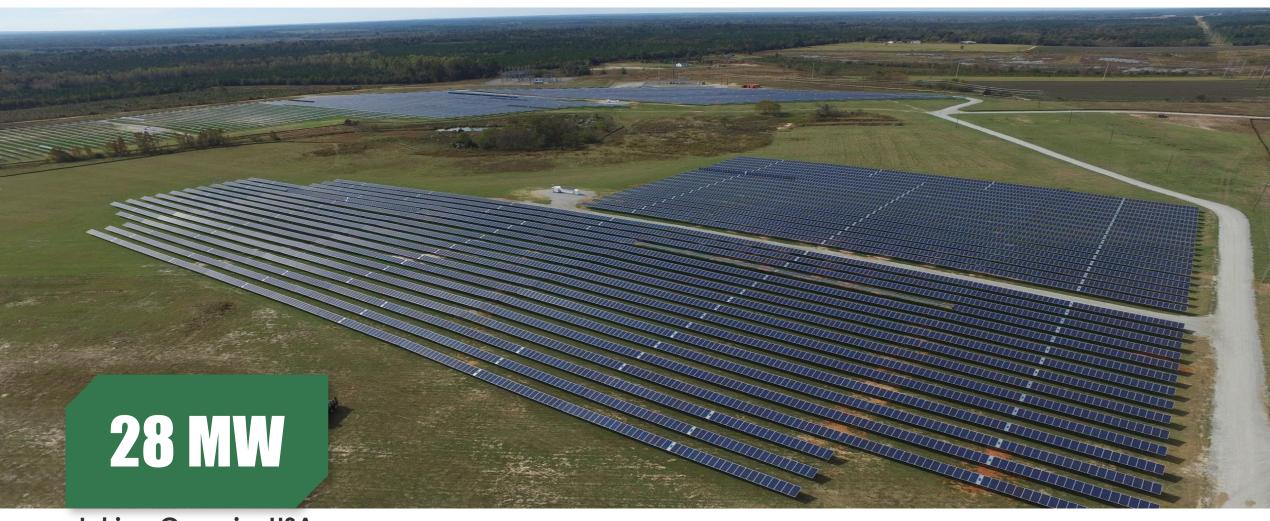

# Jekins, Georgia, USA

Project Type: Ground-mounted Project

Product Type: PS315P-24/T

Commission Date: November, 2015

Carbon-reduced **33,499** 

99

Tree-planted 24,454