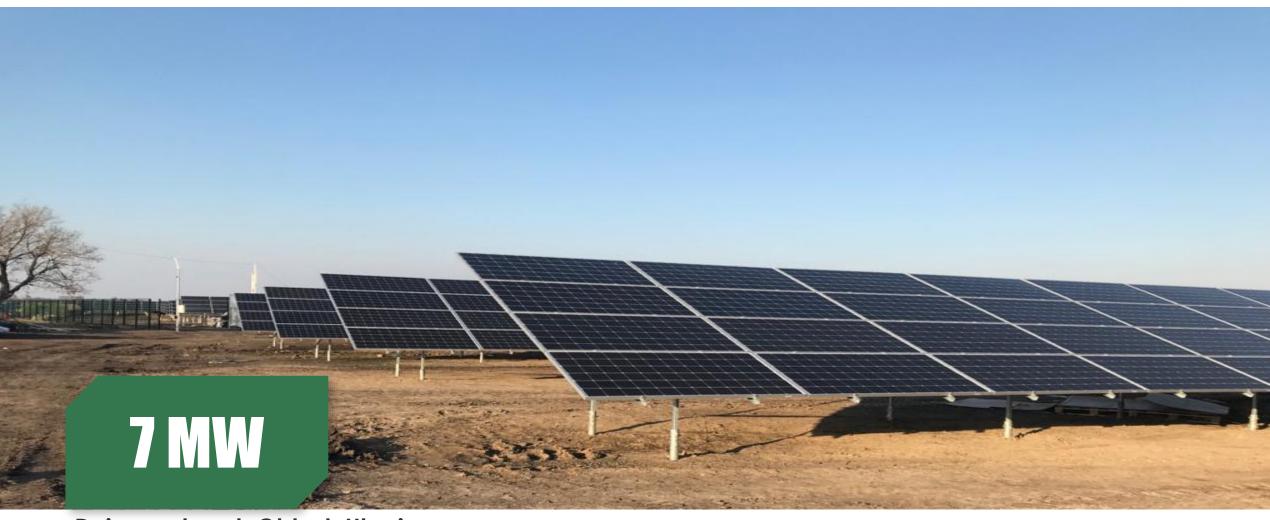

# Dnipropetrovsk Oblast, Ukraine

Project Type: Ground-mounted Project

Product Type: PS375M-24/T Commission Date: July, 2019

Carbon-reduced **7,452** 

Tree-planted **5,440** 