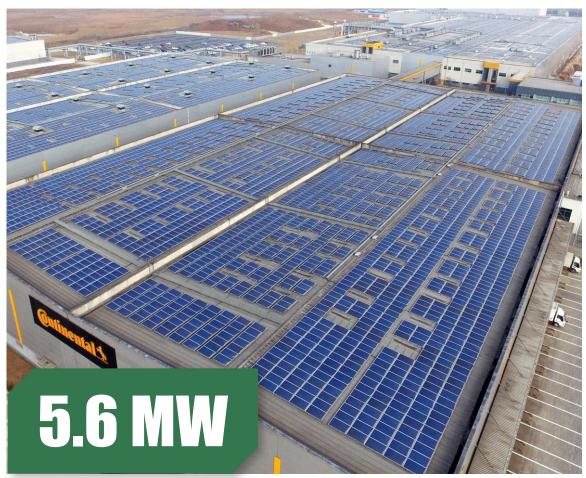

# Brussels, Belgium

Project Type: Commercial Roof-top Project

Product Type: PS330P-24/T

Commission Date: September, 2019

Carbon-reduced **9,571** 

Tree-planted **6,695** 