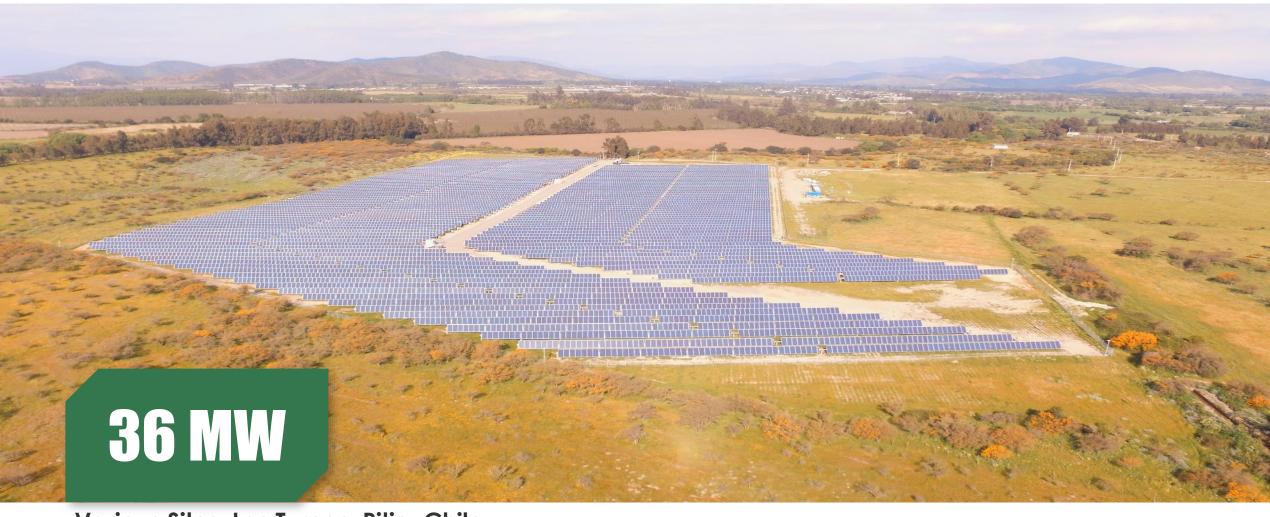

#### Various Sites, Las Turcas, Pitio, Chile

Project Type: Commercial Roof-top Project Product Type: PS320P-24/T&PS325P-24/T Commission Date: November, 2019

Carbon-reduced **43,070** 

Tree-planted **31,440** 