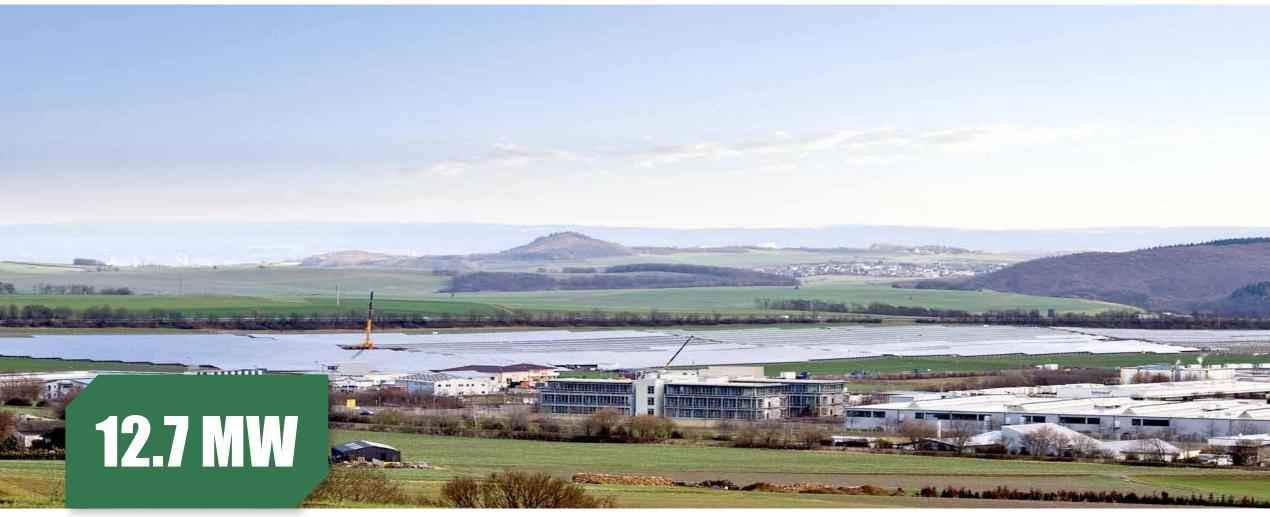

# Nauroth, Germany

Project Type: Ground-mounted Project

Product Type: PS230P-20/U Commission Date: July, 2011

Carbon-reduced **1,111** 

Tree-planted **5,677** 