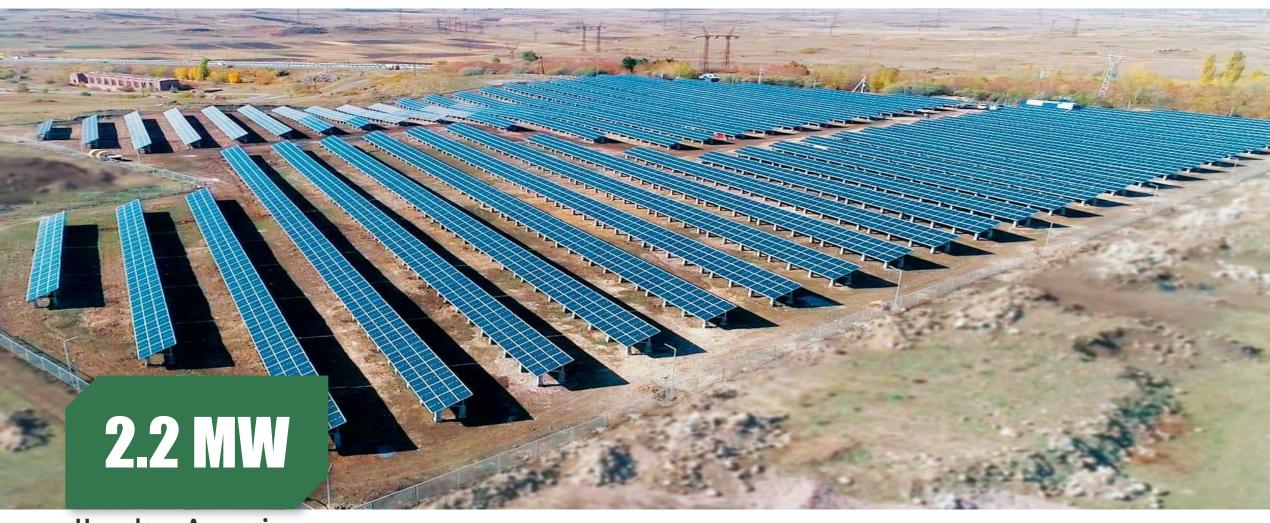

#### Hrazdan, Armenia

Project Type: Ground-mounted Project

Product Type: PS380MGF-24/TH Commission Date: November, 2019

Carbon-reduced **2,522** 

2

Tree-planted 1,841