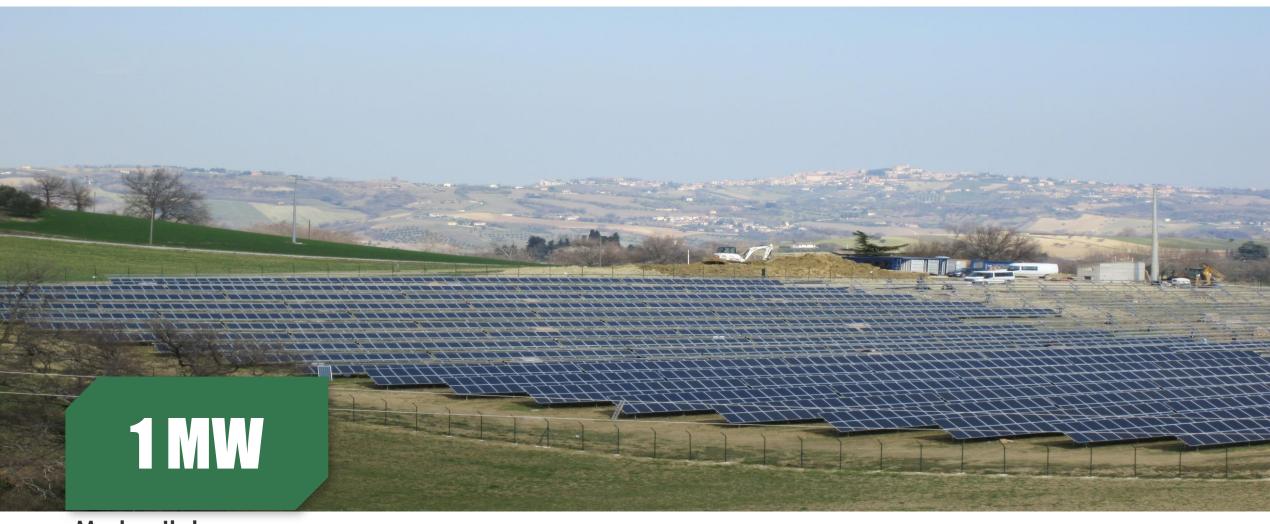

# Mrche, Italy

Project Type: Ground-mounted Project

Product Type: PS190P-20/U Commission Date: July, 2010

Carbon-reduced 1,060

Tree-planted 711