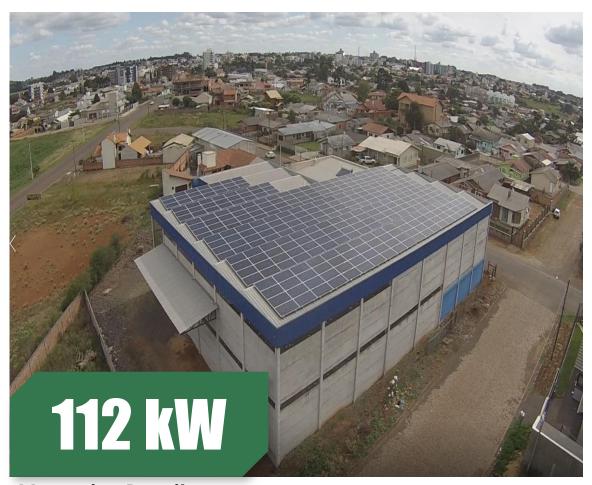

#### Rio Grande do Sul, Brazil

Project Type: Ground-mounted Project

Product Type: PS260P-20/U Commission Date: July, 2013

# Nova Alvorada, Brazil

Project Type: Residential Roof-top Project

Product Type: PS260P-20/U Commission Date: July, 2016