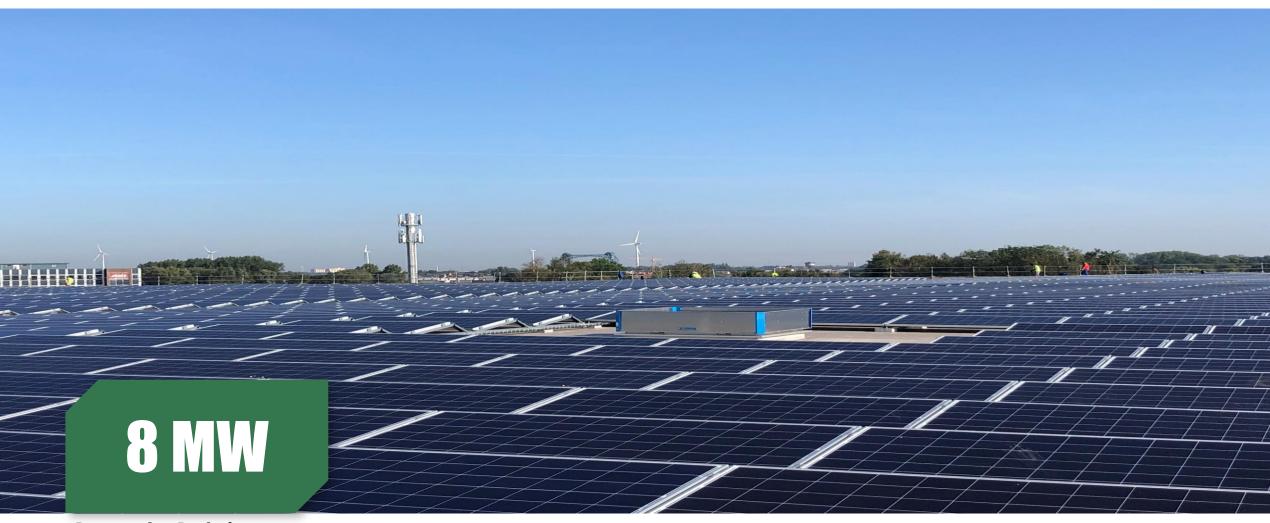

# Brussels, Belgium

Project Type: Commercial Roof-top Project

Product Type: PS330P-24/T

Commission Date: September, 2019

Carbon-reduced **9,571** 

Tree-planted **6,695** 