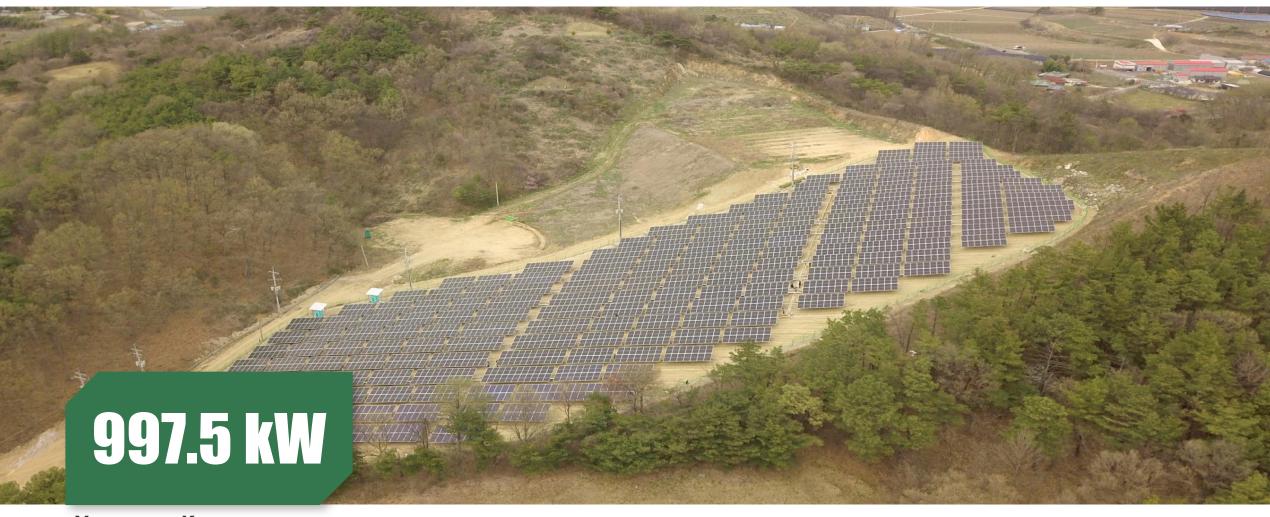

Project Type: Ground-mounted Project

Product Type: PS375MH-24/TH

Commission Date: November, 2019

Carbon-reduced **1,193** 

Tree-planted 871