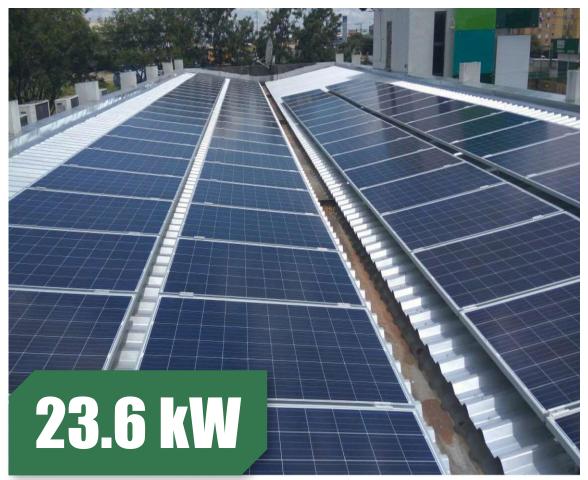

#### Vacaria, Brazil

Project Type: Commercial Roof-top Project

Product Type: PS310P-24/T Commission Date: July, 2019