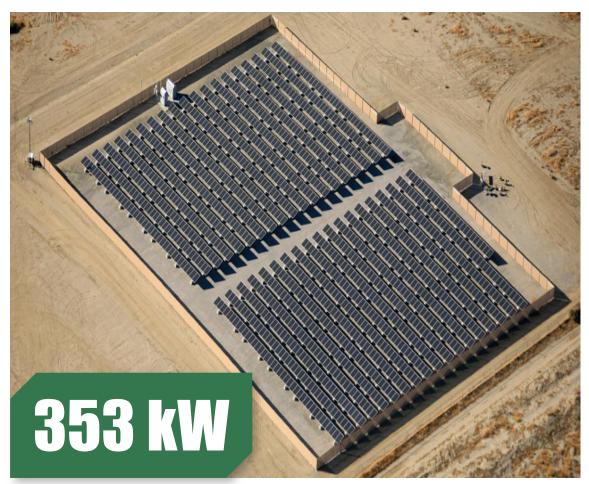

# Palm Springs, California, USA

Project Type: Ground-mounted Project

Product Type: PS240M-20/U Commission Date: July, 2012