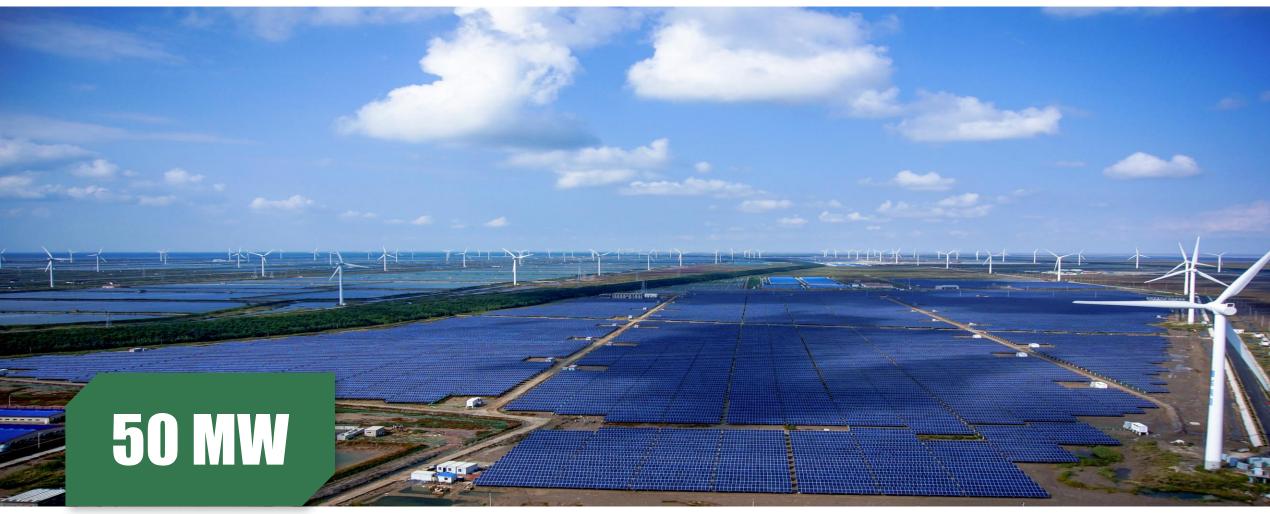

# Harappa, Pakistan

Project Type: Ground-mounted Project

Product Type: PS310P-24/T

Commission Date: November, 2019

Carbon-reduced **21,535** 

Tree-planted **15,720** 