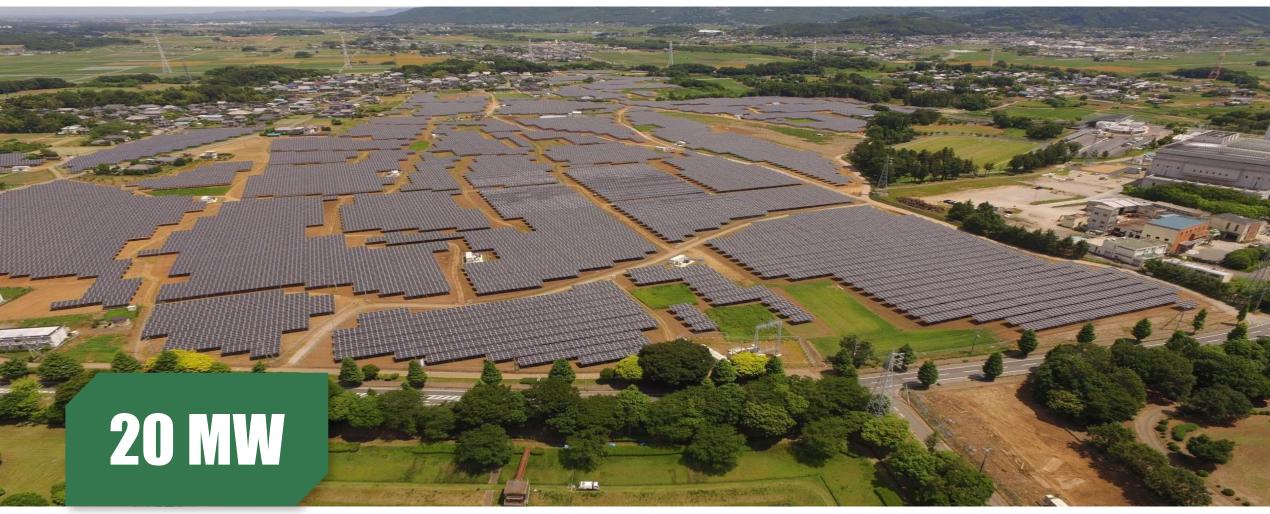

# Tsukuba, Japan

Project Type: Ground-mounted Project

Product Type: PS265P-20/U

Commission Date: November, 2015

Carbon-reduced **23,928** 

Tree-planted 17,467