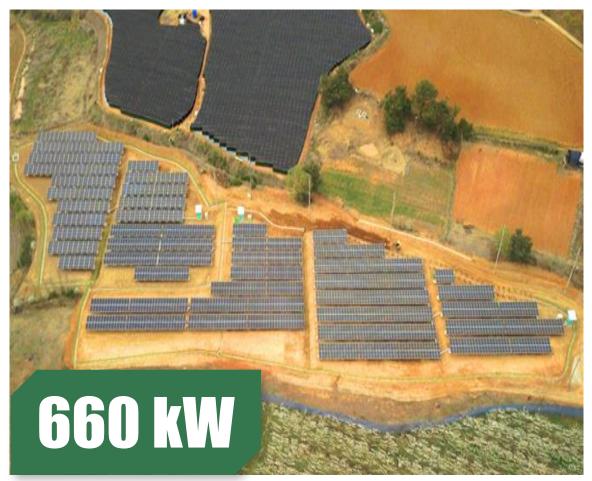

# Jekins, Georgia, USA

Project Type: Ground-mounted Project

Product Type: PS315P-24/T

Commission Date: November, 2015

Carbon-reduced **33,499** 

99

Tree-planted 24,454