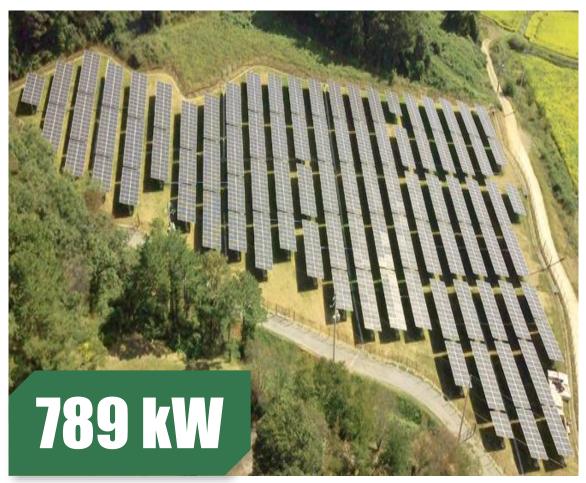

# Tsukuba, Japan

Project Type: Ground-mounted Project

Product Type: PS265P-20/U

Commission Date: November, 2015

Carbon-reduced **23,928** 

Tree-planted 17,467