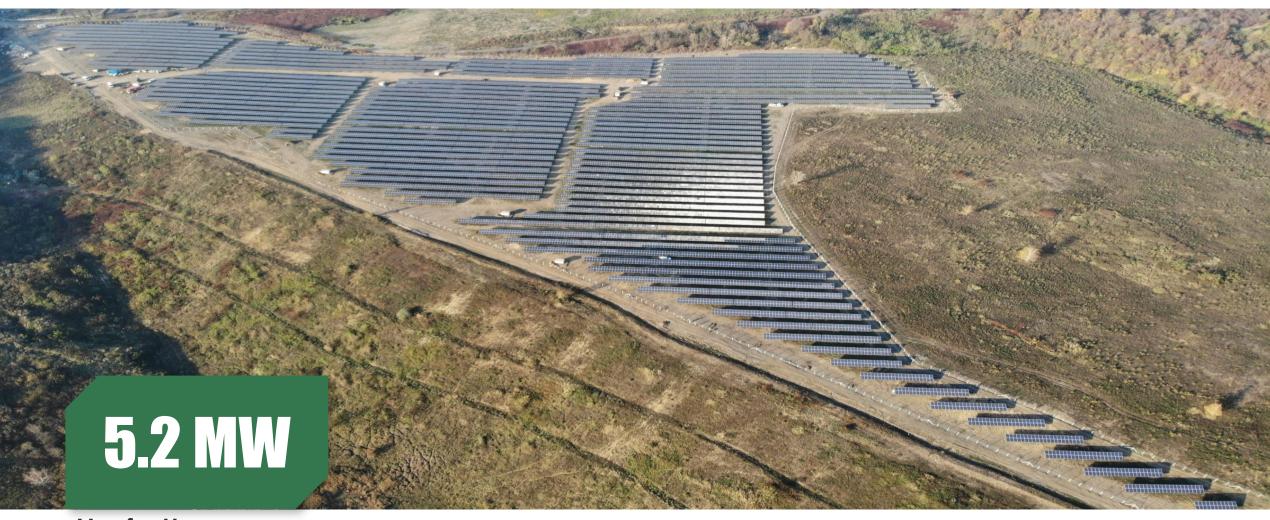

# Isparta, Turkey

Project Type: Ground-mounted Project Product Type: PS235P-20/U & PS240P-20/U

Commission Date: July, 2014

Carbon-reduced **5,635** 

Tree-planted **4,113** 