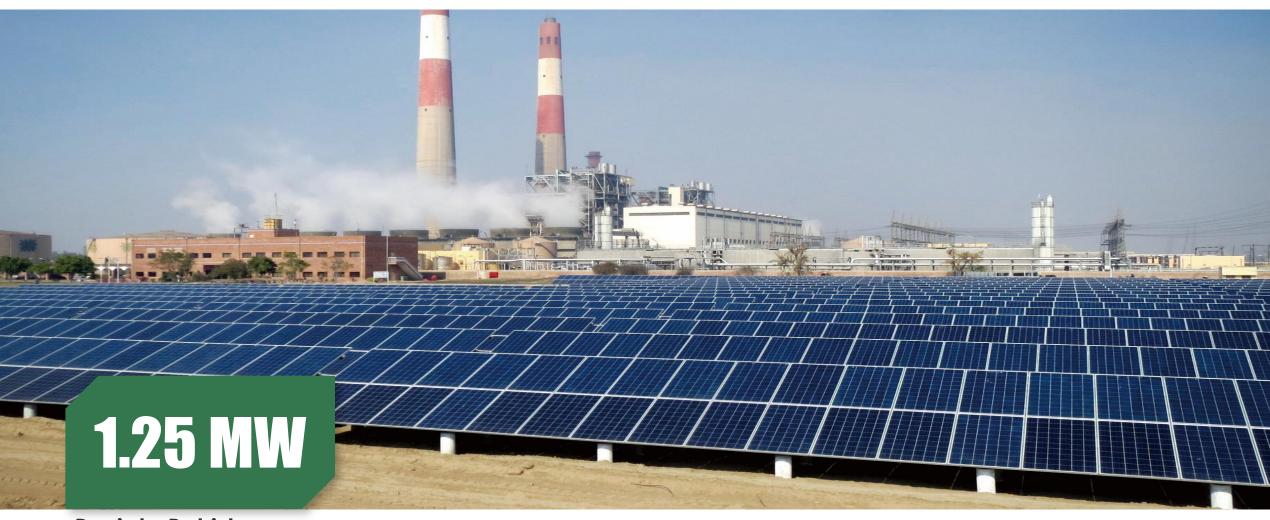

# Punjab, Pakistan

Project Type: Ground-mounted Project

Product Type: PS250P-20/U

Commission Date: November, 2014

Carbon-reduced **1,496** 

Tree-planted **1,091** 