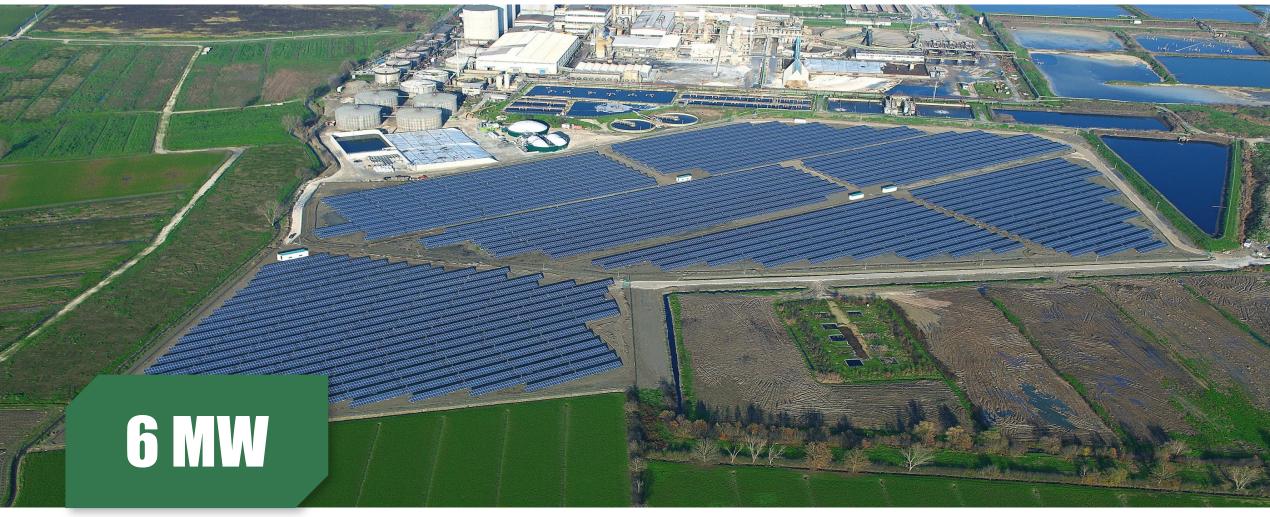

# **Zhejiang Province, China**

Project Type: Fishery-Solar Complementary Floating Project

Product Type: PS310P-24/T

Commission Date: November, 2018

Carbon-reduced **95,744** 

Tree-planted **69,869** 