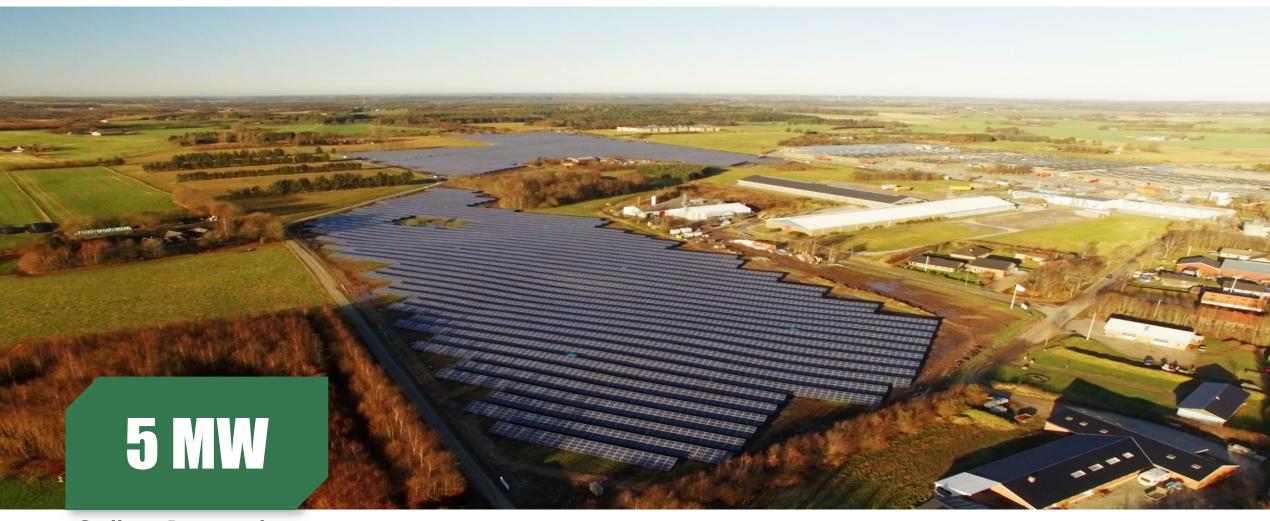

#### Galten, Denmark

Project Type: Ground-mounted Project

Product Type: PS275P-20/U Commission Date: July, 2012

Carbon-reduced **5,982** 

2

Tree-planted **4,367** 