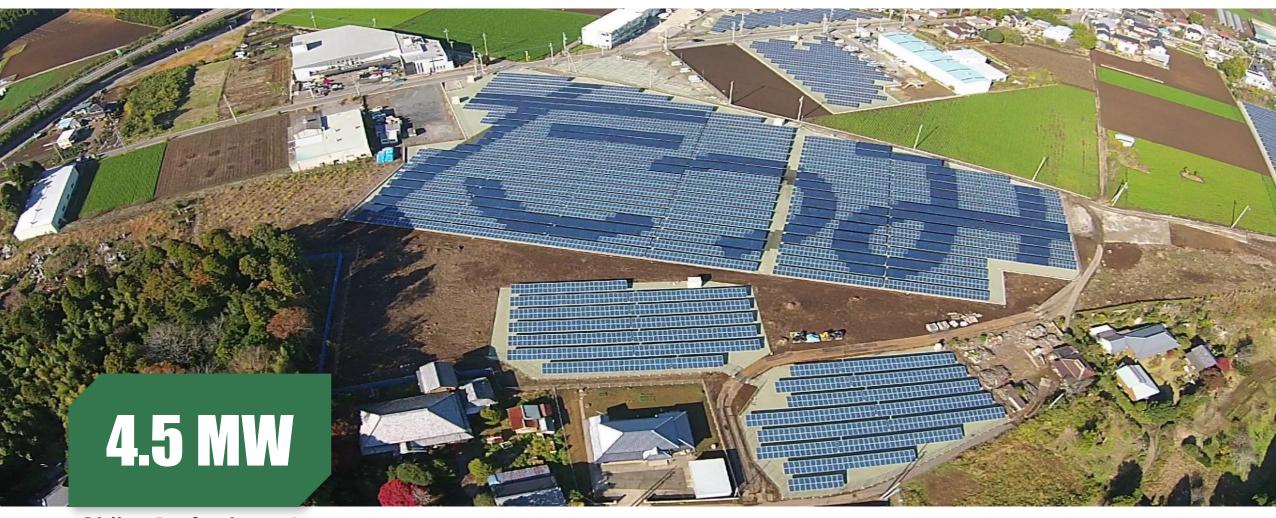

#### Okayama-ken, Japan

Project Type: Ground-mounted Project

Product Type: PS325P-24/T

Commission Date: November, 2015

Carbon-reduced **2,992** 

2

Tree-planted 2,183