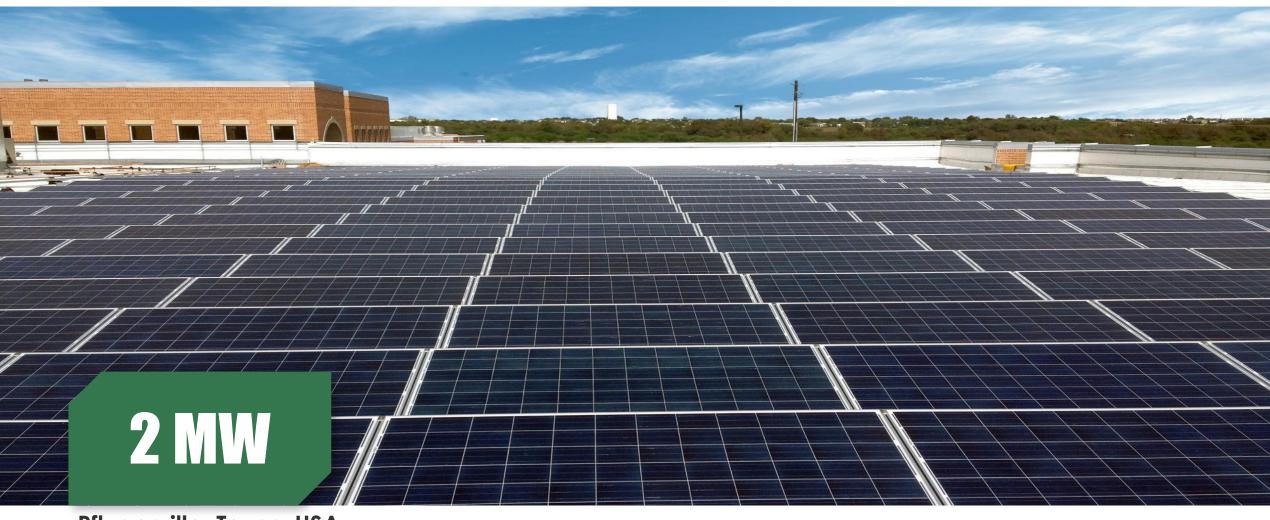

# Pflugerville, Texas, USA

Project Type: Commercial Roof-top Project

Product Type: PS300P-24/T

Commission Date: November, 2019

Carbon-reduced **2,321** 

Tree-planted 1,694