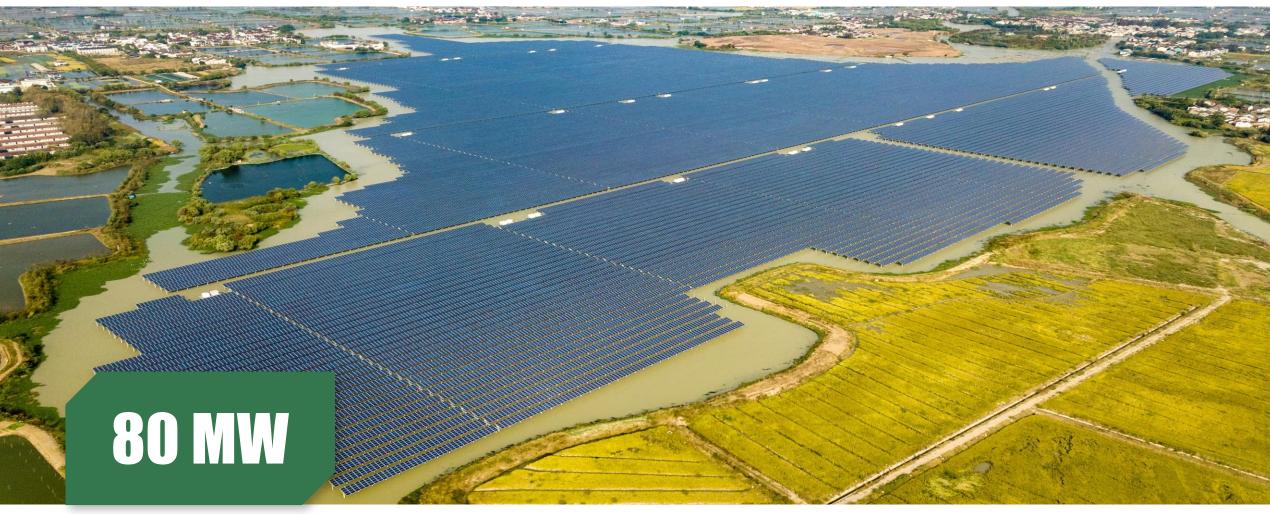

# **Zhejiang Province, China**

Project Type: Fishery-Solar Complementary Floating Project

Product Type: PS310P-24/T

Commission Date: November, 2018

Carbon-reduced **95,744** 

Tree-planted **69,869** 