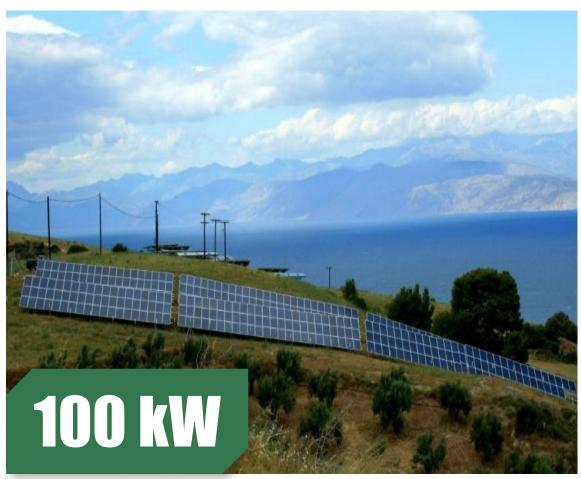

#### Island of Chios, Greece

Project Type: Ground-mounted Project

Product Type: PS240-20/U Commission Date: July, 2015