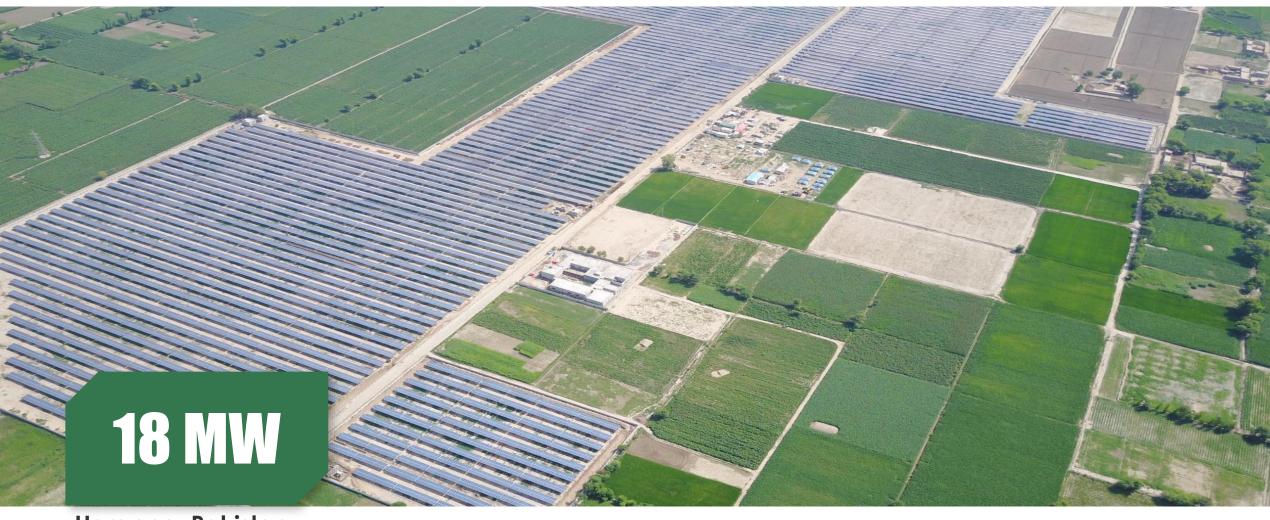

# Harappa, Pakistan

Project Type: Ground-mounted Project

Product Type: PS310P-24/T

Commission Date: November, 2019

Carbon-reduced **21,535** 

Tree-planted **15,720** 