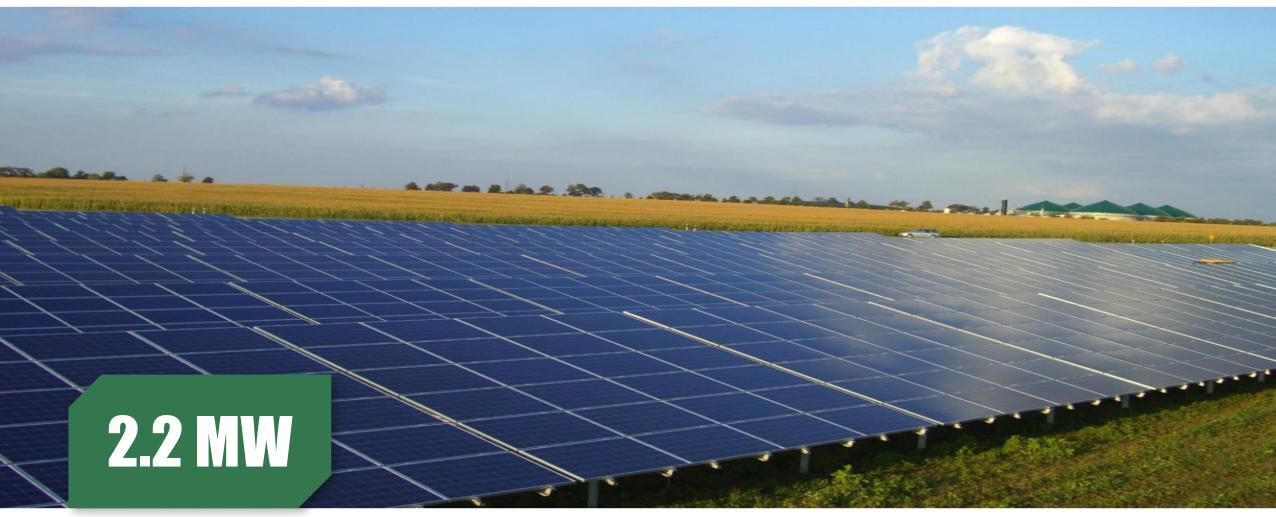

# Jiangsu Province, China

Project Type: Wind-Solar Complementary Ground-mounted Project

Product Type: PS240P-20/U

Commission Date: November, 2013

Carbon-reduced **58,823** 

823

Tree-planted 42,940