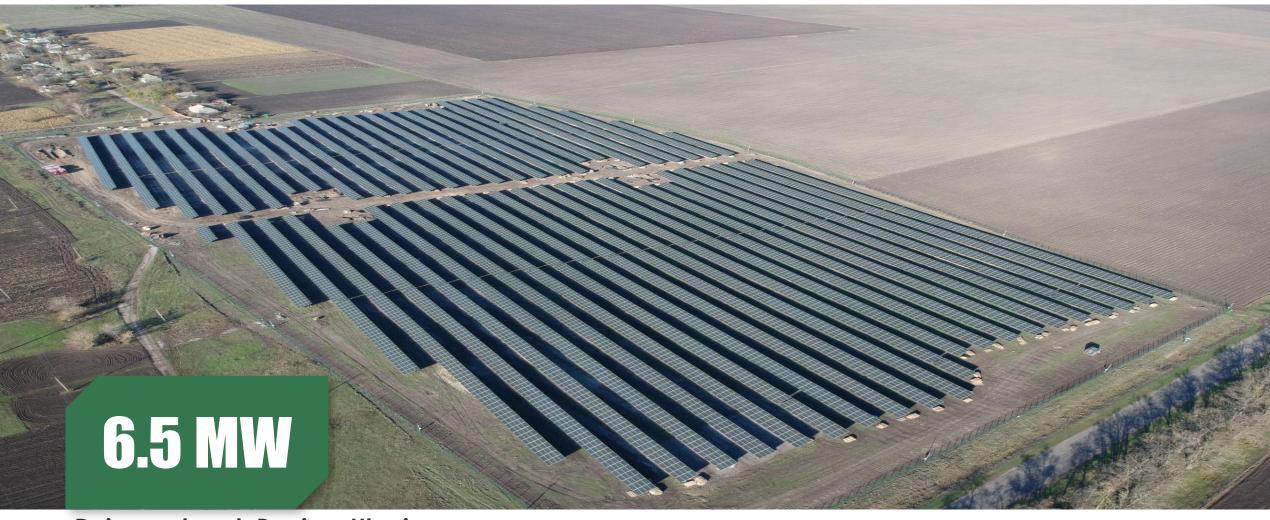

# Isparta, Turkey

Project Type: Ground-mounted Project Product Type: PS235P-20/U & PS240P-20/U

Commission Date: July, 2014

Carbon-reduced **5,635** 

Tree-planted **4,113** 