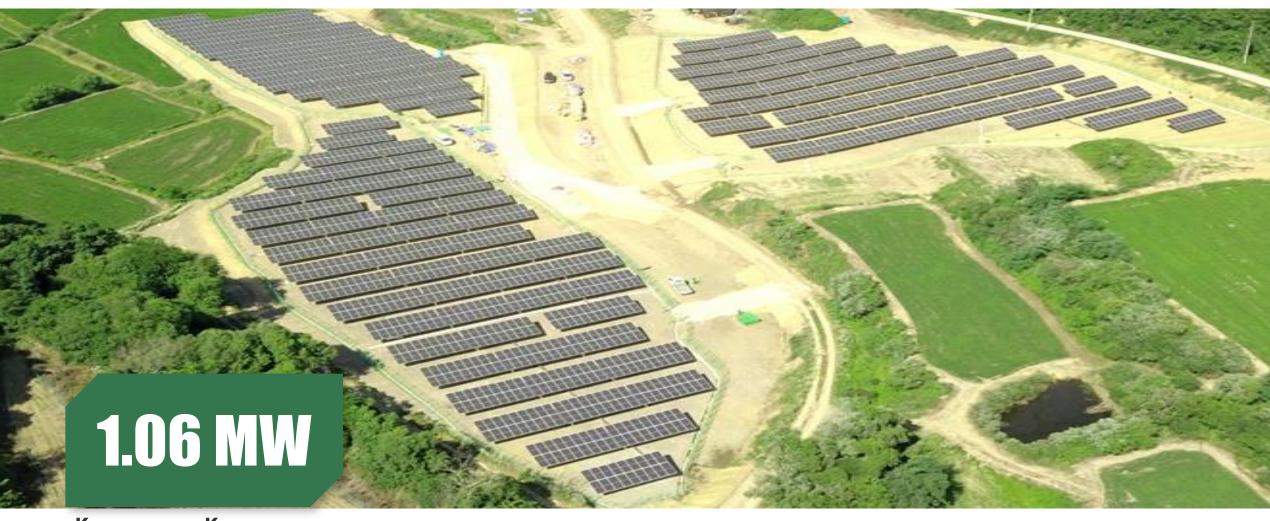

#### Kangwon, Korea

Project Type: Ground-mounted Project

Product Type: PS380MH-24/TH、PS385MH-24/TH

Commission Date: November, 2019

Carbon-reduced **1,276** 