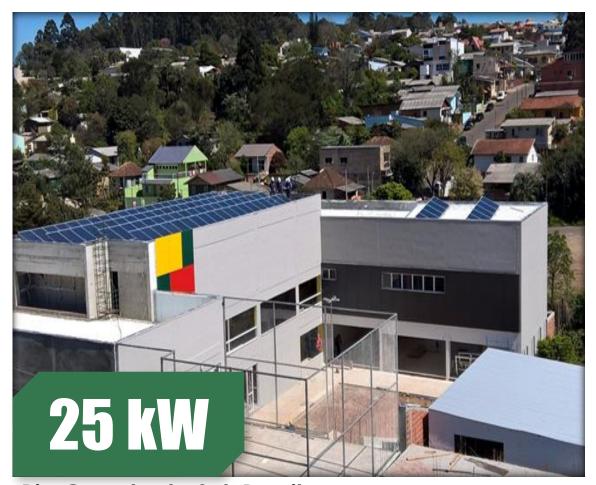

#### Santa Maria – Rio Grande do Sul, Brazil

Project Type: Residential Roof-top Project

Product Type: PS310P-24/T Commission Date: July, 2019