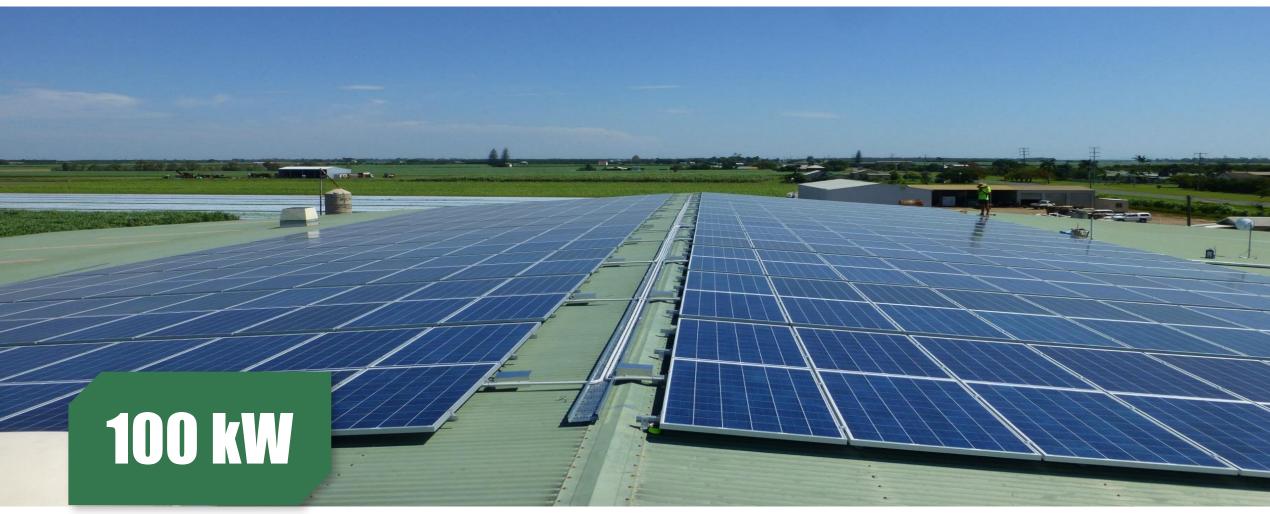

# Bundaberg, QSD, Australia

Project Type: Commercial Roof-top Project

Product Type: PS250P-20/U

Commission Date: November, 2014

Carbon-reduced **120** 